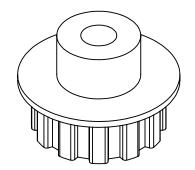

## **Part Description:**

3/8" Pitch (L) Lexan Timing Belt Pulleys For Belts 1/2" Wide

Dimensions are in inches Tolerances: Fractional <u>+</u> 0.015

PROPRIETARY AND CONFIDENTIAL:

THE INFORMATION CONTAINED IN THIS DRAWING IS THE SOLE PROPERTY OF PUTNAM PRECISION MOLDING. ANY REPRODUCTION IN PART OR AS A WHOLE WITHOUT THE WRITTEN PERMISSION OF PUTNAM PRECISION MOLDING IS PROHIBITED. INFORMATION IN THIS DRAWING IS PROVIDED FOR REFERENCE ONLY.