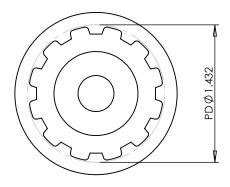

## **Part Description:**

3/8" Pitch (L) Lexan Timing Belt Pulleys For Belts 1/2" Wide

Dimensions are in inches Tolerances: Fractional <u>+</u> 0.015

PROPRIETARY AND CONFIDENTIAL:

THE INFORMATION CONTAINED IN THIS DRAWING IS THE SOLE PROPERTY OF PUTNAM PRECISION MOLDING. ANY REPRODUCTION IN PART OR AS A WHOLE WITHOUT THE WRITTEN PERMISSION OF PUTNAM PRECISION MOLDING IS PROHIBITED. INFORMATION IN THIS DRAWING IS PROVIDED FOR REFERENCE ONLY.