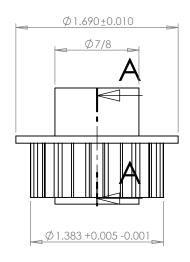

## **Part Description:**

3/8" Pitch (L) Lexan Timing Belt Pulleys For Belts 1/2" Wide

Dimensions are in inches Tolerances: Fractional <u>+</u> 0.015

PROPRIETARY AND CONFIDENTIAL:

THE INFORMATION CONTAINED IN THIS DRAWING IS THE SOLE PROPERTY OF PUTNAM PRECISION MOLDING. ANY REPRODUCTION IN PART OR AS A WHOLE WITHOUT THE WRITTEN PERMISSION OF PUTNAM PRECISION MOLDING IS PROHIBITED. INFORMATION IN THIS DRAWING IS PROVIDED FOR REFERENCE ONLY.