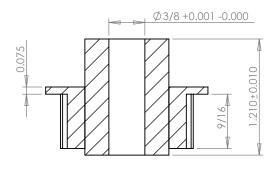

## **Part Description:**

3/8" Pitch (L) Lexan Timing Belt Pulleys For Belts 1/2" Wide

Dimensions are in inches Tolerances: Fractional <u>+</u> 0.015

PROPRIETARY AND CONFIDENTIAL:

THE INFORMATION CONTAINED IN THIS DRAWING IS THE SOLE PROPERTY OF PUTNAM PRECISION MOLDING. ANY REPRODUCTION IN PART OR AS A WHOLE WITHOUT THE WRITTEN PERMISSION OF PUTNAM PRECISION MOLDING IS PROHIBITED. INFORMATION IN THIS DRAWING IS PROVIDED FOR REFERENCE ONLY.